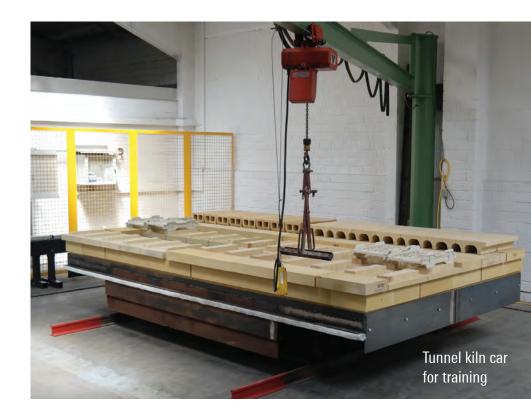

# REFRA-Training International Installation of tunnel kiln cars

### Day 2

07:30 Shuttle Bayerischer Hof-Refratechnik Ceramics

08:00 Begin of training Conference room 1

Tunnel kiln car assembly Demonstrations and hands-on exercises

10:00 Coffee break with snacks

10:15 Tunnel kiln car assembly Demonstrations and hands-on exercises

12:30 Lunch at Refratechnik

13:00 Tunnel kiln car assembly Demonstrations and hands-on exercises

15:00 Feedback-round and award of certificates

16:00 Shuttle Refratechnik -Ceramics Bayerischer Hof

#### Alternatively at your plant:

Equipment: a tunnel kiln car with chassi and templates